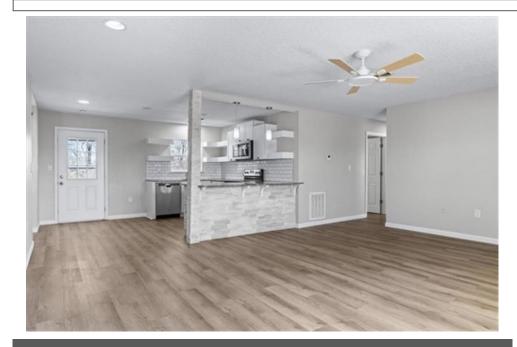

The Virtual Realty Group Arkansas, LLC 1826 N. Crossover Rd Suite 4 Fayetteville, AR 72701 (479) 422-2935

Nestled back on a quiet street on a large flat lot is this charming home. There is a lot of new in this home including fresh new paint splashed on every wall and all cabinets. New Luxury Vinyl Plank flooring throughout. All new hardware, new interior/exterior lighting and new gutters and a lot of new. Swing open your new front door and be wowed by the extremely large living area that opens to an inviting kitchen. Kitchen features granite counters, fresh backsplash and cabinet rock accents and a retro cool cabinet design. Off the kitchen is a fantastic very functional laundry area with mud room lockers for the kids, lots of additional cabinets and countertops and a new water heater hidden behind a cool new bi-fold farm door. Big primary bedroom features an updated ensuite. Two other good-sized bedrooms and a second bathroom has been renewed as well. Large backyard is perfect for playing with the kids and the pets or shoot in to town as this location is less than 5 mins to everything in Pea Ridge and 10 mins to 149.