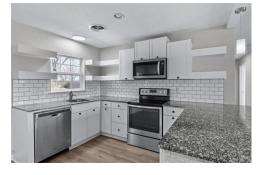

The Virtual Realty Group Arkansas, LLC 1826 N. Crossover Rd Suite 4 Fayetteville, AR 72701 (479) 422-2935

Nestled back on a quiet street on a large flat lot is this charming home. There is a lot of new in this home including fresh new paint splashed on every wall and all cabinets. New Luxury Vinyl Plank flooring throughout. All new hardware, new interior/exterior lighting and new gutters and a lot of new. Swing open your new front door and be wowed by the extremely large living area that opens to an inviting kitchen. Kitchen features granite counters, fresh backsplash and cabinet rock accents and a retro cool cabinet design. Off the kitchen is a fantastic very functional laundry area with mud room lockers for the kids, lots of additional cabinets and countertops and a new water heater hidden behind a cool new bi-fold farm door. Big primary bedroom features an updated ensuite. Two other good-sized bedrooms and a second bathroom has been renewed as well. Large backyard is perfect for playing with the kids and the pets or shoot in to town as this location is less than 5 mins to everything in Pea Ridge and 10 mins to 149.